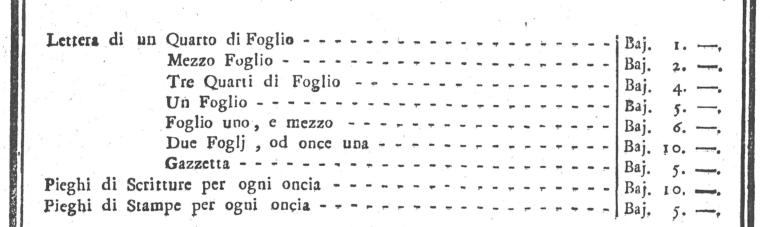

## NUOVA TARIFFA

Della Tassa delle Lettere da osservarsi nel R. I. Víficio Austriaco in Roma.

|                                                                                                            |                                        | ×                               |
|------------------------------------------------------------------------------------------------------------|----------------------------------------|---------------------------------|
|                                                                                                            | Lettere<br>dall'<br>ITALIA             | procedenti<br>dalla<br>GERMANIA |
|                                                                                                            |                                        |                                 |
| Lettera di un Quarto di Foglio<br>Mezzo Foglio<br>Tre Quarti di Foglio<br>Un Foglio<br>Foglio uno, e mezzo | Baj. 3. —.<br>Baj. 5. —.<br>Baj. 7. —. | Baj. 5. —.<br>Baj. 20. —.       |